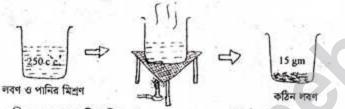

ে নিচের চিত্রগুলো লক্ষ করো—

চিত্র : লবণ পানির মিশ্রণে লবণের শতকরা পরিমাণ নির্ণয়

পরিবেশের তাপমাত্রা বৃশ্বির জন্য কোন গ্যাসটি দায়ী?

খ. সাৰ্বজনীন সাংকেতিক চিহ্ন বলতে কী বুঝায়?

গ. উদ্দীপকের মিশ্রণের ঘনত । gm/cc ধরে এতে কঠিন পদার্থের শতকরা পরিমাণ হিসাব করো।